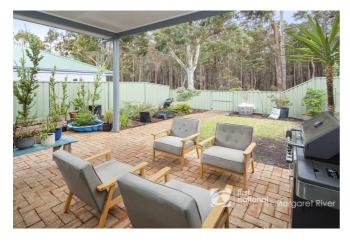

## 15 Pimelia Drive, Margaret River

**FOREST VIEWS FOREVER** 

4 14 2 14 2 15

This idyllic property is just minutes from Margaret River's eclectic town centre, with a stunning nature reserve providing the perfect backdrop. This contemporary home has a superb kitchen with loads of bench space that offers informal and relaxed dining and entertaining. This blends seamlessly with the light filled open plan dining and living area, all of which open up to a gorgeous alfresco that overlooks the forest and draws a natural and serene atmosphere into the entire home.

Located on a corner block this home has a fantastic floor plan with four large bedrooms, two bathrooms with the fourth bedroom having separate access into the home that could be used as a great office space for anyone wanting to work from home. There is a double lock up garage with loads of storage shelves, remote door, providing secure and direct access to the home. This low maintenance stylish home offers the ideal lock and leave scenario for the buyer looking for a Margaret River getaway or a secure investment for the investor, as current rental demand will ensure immediate returns. Immediate inspection is advised as this property won't be on the market for long!

- 4 Bedrooms
- 2 Bathrooms
- 2 Garages
- 1 Living Area
- Reverse Cycle Air Conditioning
- Remote Garage
- Outdoor Entertaining
- Fully Fenced
- Built In Robes
- Dishwasher